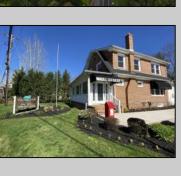

## **COMMENTS**

Welcome to Mays Landing, NJ! Charming Dutch Colonial on Prime Highway Location – Endless Possibilities! Come tour this classic brick Dutch Colonial, perfectly positioned on over one acre of land along high-visibility US Highway Route 40 at the gateway to Mays Landing, NJ. Steeped in character and history, this stately property served as a successful real estate office for over 30 years, offering both charm and functionality in a prime commercial location. The expansive lot provides ample room for parking, a picturesque setting for professional offices, retail, or potential live/work opportunities (subject to zoning). With its timeless curb appeal, generous frontage, and unbeatable location, this property is an exceptional opportunity for investors, business owners, or those looking to restore a piece of local history. Whether you're expanding your business presence or envisioning a fresh start, this well-known landmark is ready for its next chapter.

## PROPERTY DETAILS

| TROI ERIT DETAILS |                       |                     |                      |
|-------------------|-----------------------|---------------------|----------------------|
| Exterior          | OutsideFeatures       | ParkingGarage       | InteriorFeatures     |
| Brick             | Security Light/System | 6 to 10 Spaces      | 220 Volt Electricity |
|                   | Sign                  | Off Street          | Restroom             |
|                   |                       | Other (See Remarks) | Security System      |
|                   |                       | Paved               | Smoke/Fire Alarm     |