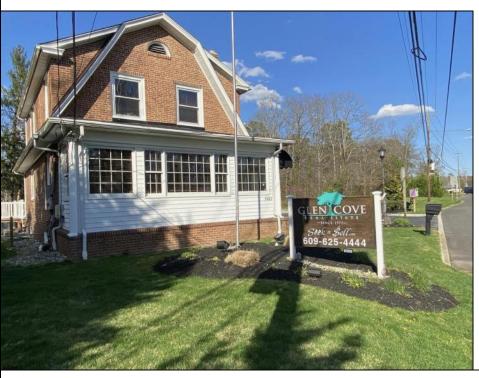

## **COMMENTS**

Welcome to Mays Landing, NJ! Charming Dutch Colonial on Prime Highway Location – Endless Possibilities! Come tour this classic brick Dutch Colonial, perfectly positioned on over one acre of land along high-visibility US Highway Route 40 at the gateway to Mays Landing, NJ. Steeped in character and history, this stately property served as a successful real estate office for over 30 years, offering both charm and functionality in a prime commercial location. The expansive lot provides ample room for parking, a picturesque setting for professional offices, retail, or potential live/work opportunities (subject to zoning). With its timeless curb appeal, generous frontage, and unbeatable location, this property is an exceptional opportunity for investors, business owners, or those looking to restore a piece of local history. Whether you're expanding your business presence or envisioning a fresh start, this well-known landmark is ready for its next chapter.