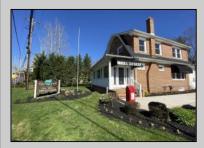

## **COMMENTS**

Welcome to Mays Landing, NJ! Charming Dutch Colonial on Prime Highway Location – Endless Possibilities! Come tour this classic brick Dutch Colonial, perfectly positioned on over one acre of land along high-visibility US Highway Route 40 at the gateway to Mays Landing, NJ. Steeped in character and history, this stately property served as a successful real estate office for over 30 years, offering both charm and functionality in a prime commercial location. The expansive lot provides ample room for parking, a picturesque setting for professional offices, retail, or potential live/work opportunities (subject to zoning). With its timeless curb appeal, generous frontage, and unbeatable location, this property is an exceptional opportunity for investors, business owners, or those looking to restore a piece of local history. Whether you're expanding your business presence or envisioning a fresh start, this well-known landmark is ready for its next chapter.

## **PROPERTY DETAILS**

| Exterior | OutsideFeatures       | ParkingGarage       | InteriorFeatures     |
|----------|-----------------------|---------------------|----------------------|
| Brick    | Security Light/System | 6 to 10 Spaces      | 220 Volt Electricity |
|          | Sign                  | Off Street          | Restroom             |
|          |                       | Other (See Remarks) | Security System      |
|          |                       | Paved               | Smoke/Fire Alarm     |