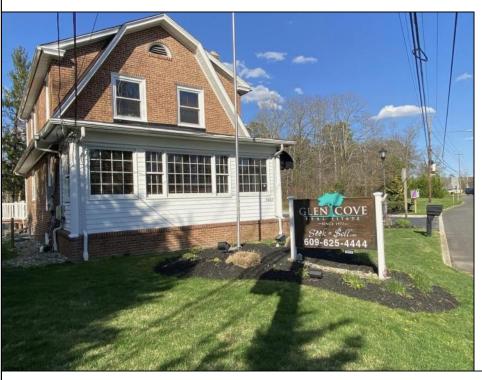

## **COMMENTS**

Welcome to Mays Landing, NJ! Charming Dutch Colonial on Prime Highway Location – Endless Possibilities! Come tour this classic brick Dutch Colonial, perfectly positioned on over one acre of land along high-visibility US Highway Route 40 at the gateway to Mays Landing, NJ. Steeped in character and history, this stately property served as a successful real estate office for over 30 years, offering both charm and functionality in a prime commercial location. The expansive lot provides ample room for parking, a picturesque setting for professional offices, retail, or potential live/work opportunities (subject to zoning). With its timeless curb appeal, generous frontage, and unbeatable location, this property is an exceptional opportunity for investors, business owners, or those looking to restore a piece of local history. Whether you're expanding your business presence or envisioning a fresh start, this well-known landmark is ready for its next chapter.