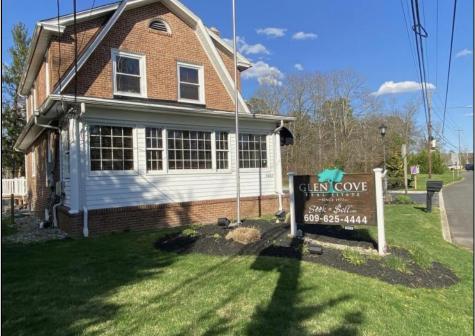

## **COMMENTS**

Welcome to Mays Landing, NJ! Charming Dutch Colonial on Prime Highway Location – Endless Possibilities! Come tour this classic brick Dutch Colonial, perfectly positioned on over one acre of land along high-visibility US Highway Route 40 at the gateway to Mays Landing, NJ. Steeped in character and history, this stately property served as a successful real estate office for over 30 years, offering both charm and functionality in a prime commercial location. The expansive lot provides ample room for parking, a picturesque setting for professional offices, retail, or potential live/work opportunities (subject to zoning). With its timeless curb appeal, generous frontage, and unbeatable location, this property is an exceptional opportunity for investors, business owners, or those looking to restore a piece of local history. Whether you\'re expanding your business presence or envisioning a fresh start, this well-known landmark is ready for its next chapter.

## **PROPERTY DETAILS**

| Exterior | OutsideFeatures       | ParkingGarage       | InteriorFeatures     |
|----------|-----------------------|---------------------|----------------------|
| Brick    | Security Light/System | 6 to 10 Spaces      | 220 Volt Electricity |
|          | Sign                  | Off Street          | Restroom             |
|          |                       | Other (See Remarks) | Security System      |
|          |                       | Paved               | Smoke/Fire Alarm     |