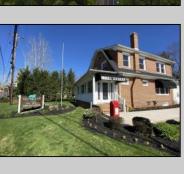

## **COMMENTS**

Welcome to Mays Landing, NJ! Charming Dutch Colonial on Prime Highway Location – Endless Possibilities! Come tour this classic brick Dutch Colonial, perfectly positioned on over one acre of land along high-visibility US Highway Route 40 at the gateway to Mays Landing, NJ. Steeped in character and history, this stately property served as a successful real estate office for over 30 years, offering both charm and functionality in a prime commercial location. The expansive lot provides ample room for parking, a picturesque setting for professional offices, retail, or potential live/work opportunities (subject to zoning). With its timeless curb appeal, generous frontage, and unbeatable location, this property is an exceptional opportunity for investors, business owners, or those looking to restore a piece of local history. Whether you're expanding your business presence or envisioning a fresh start, this well-known landmark is ready for its next chapter.

## PROPERTY DETAILS

|          | I NOI LIN             | I I DE IAILS        |                      |
|----------|-----------------------|---------------------|----------------------|
| Exterior | OutsideFeatures       | ParkingGarage       | InteriorFeatures     |
| Brick    | Security Light/System | 6 to 10 Spaces      | 220 Volt Electricity |
|          | Sign                  | Off Street          | Restroom             |
|          |                       | Other (See Remarks) | Security System      |
|          |                       | Paved               | Smoke/Fire Alarm     |