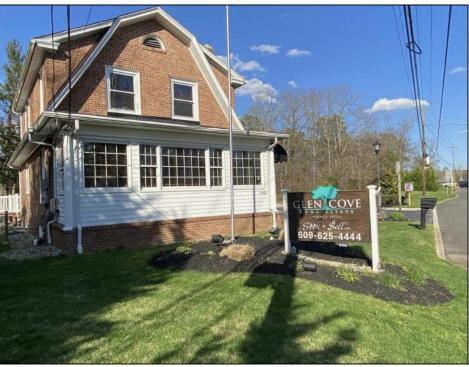

## **COMMENTS**

Welcome to Mays Landing, NJ! Charming Dutch Colonial on Prime Highway Location – Endless Possibilities! Come tour this classic brick Dutch Colonial, perfectly positioned on over one acre of land along high-visibility US Highway Route 40 at the gateway to Mays Landing, NJ. Steeped in character and history, this stately property served as a successful real estate office for over 30 years, offering both charm and functionality in a prime commercial location. The expansive lot provides ample room for parking, a picturesque setting for professional offices, retail, or potential live/work opportunities (subject to zoning). With its timeless curb appeal, generous frontage, and unbeatable location, this property is an exceptional opportunity for investors, business owners, or those looking to restore a piece of local history. Whether you're expanding your business presence or envisioning a fresh start, this well-known landmark is ready for its next chapter.