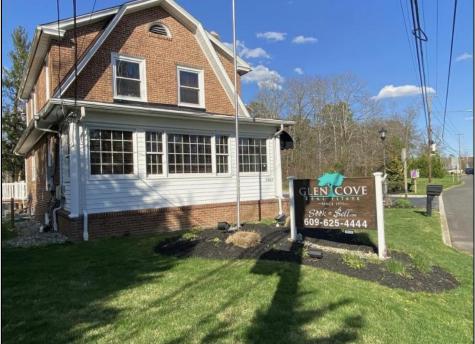

## **COMMENTS**

Welcome to Mays Landing, NJ! Charming Dutch Colonial on Prime Highway Location – Endless Possibilities! Come tour this classic brick Dutch Colonial, perfectly positioned on over one acre of land along high-visibility US Highway Route 40 at the gateway to Mays Landing, NJ. Steeped in character and history, this stately property served as a successful real estate office for over 30 years, offering both charm and functionality in a prime commercial location. The expansive lot provides ample room for parking, a picturesque setting for professional offices, retail, or potential live/work opportunities (subject to zoning). With its timeless curb appeal, generous frontage, and unbeatable location, this property is an exceptional opportunity for investors, business owners, or those looking to restore a piece of local history. Whether you're expanding your business presence or envisioning a fresh start, this well-known landmark is ready for its next chapter.

## **PROPERTY DETAILS**

| Exterior | OutsideFeatures       | ParkingGarage       | InteriorFeatures     |
|----------|-----------------------|---------------------|----------------------|
| Brick    | Security Light/System | 6 to 10 Spaces      | 220 Volt Electricity |
|          | Sign                  | Off Street          | Restroom             |
|          |                       | Other (See Remarks) | Security System      |
|          |                       | Paved               | Smoke/Fire Alarm     |