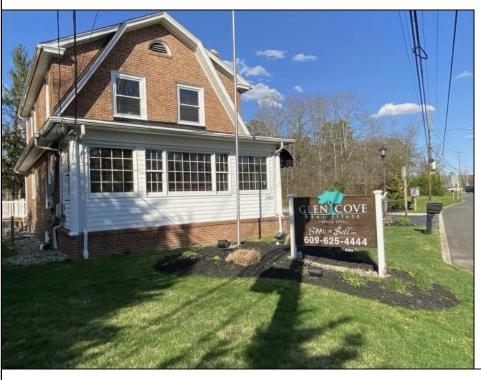

## **COMMENTS**

Welcome to Mays Landing, NJ! Charming Dutch Colonial on Prime Highway Location – Endless Possibilities! Come tour this classic brick Dutch Colonial, perfectly positioned on over one acre of land along high-visibility US Highway Route 40 at the gateway to Mays Landing, NJ. Steeped in character and history, this stately property served as a successful real estate office for over 30 years, offering both charm and functionality in a prime commercial location. The expansive lot provides ample room for parking, a picturesque setting for professional offices, retail, or potential live/work opportunities (subject to zoning). With its timeless curb appeal, generous frontage, and unbeatable location, this property is an exceptional opportunity for investors, business owners, or those looking to restore a piece of local history. Whether you're expanding your business presence or envisioning a fresh start, this well-known landmark is ready for its next chapter.