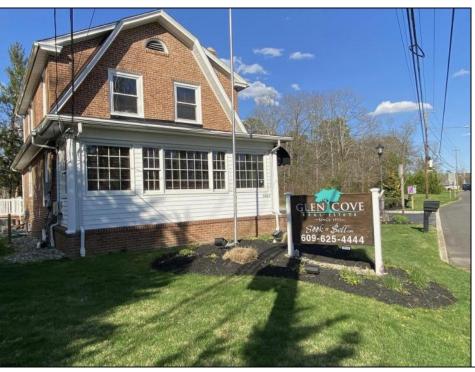

## **COMMENTS**

Welcome to Mays Landing, NJ! Charming Dutch Colonial on Prime Highway Location - Endless Possibilities! Come tour this classic brick Dutch Colonial, perfectly positioned on over one acre of land along high-visibility US Highway Route 40 at the gateway to Mays Landing, NJ. Steeped in character and history, this stately property served as a successful real estate office for over 30 years, offering both charm and functionality in a prime commercial location. The expansive lot provides ample room for parking, a picturesque setting for professional offices, retail, or potential live/work opportunities (subject to zoning). With its timeless curb appeal, generous frontage, and unbeatable location, this property is an exceptional opportunity for investors, business owners, or those looking to restore a piece of local history. Whether you're expanding your business presence or envisioning a fresh start, this well-known landmark is ready for its next chapter.