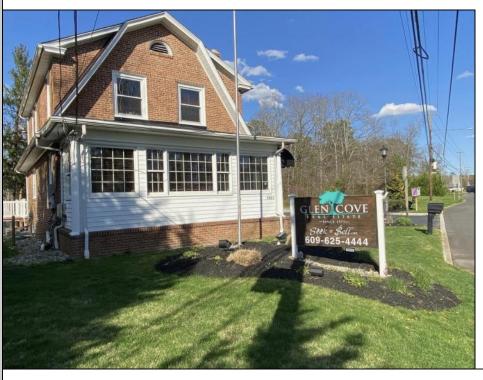

## **COMMENTS**

Welcome to Mays Landing, NJ! Charming Dutch Colonial on Prime Highway Location – Endless Possibilities! Come tour this classic brick Dutch Colonial, perfectly positioned on over one acre of land along high-visibility US Highway Route 40 at the gateway to Mays Landing, NJ. Steeped in character and history, this stately property served as a successful real estate office for over 30 years, offering both charm and functionality in a prime commercial location. The expansive lot provides ample room for parking, a picturesque setting for professional offices, retail, or potential live/work opportunities (subject to zoning). With its timeless curb appeal, generous frontage, and unbeatable location, this property is an exceptional opportunity for investors, business owners, or those looking to restore a piece of local history. Whether you're expanding your business presence or envisioning a fresh start, this well-known landmark is ready for its next chapter.

## **PROPERTY DETAILS**

| Exterior | OutsideFeatures       | ParkingGarage       | InteriorFeatures     |
|----------|-----------------------|---------------------|----------------------|
| Brick    | Security Light/System | 6 to 10 Spaces      | 220 Volt Electricity |
|          | Sign                  | Off Street          | Restroom             |
|          | -                     | Other (See Remarks) | Security System      |
|          |                       | Paved               | Smoke/Fire Alarm     |