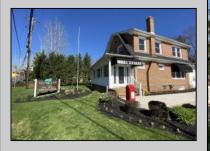

## **COMMENTS**

Welcome to Mays Landing, NJ! Charming Dutch Colonial on Prime Highway Location – Endless Possibilities! Come tour this classic brick Dutch Colonial, perfectly positioned on over one acre of land along high-visibility US Highway Route 40 at the gateway to Mays Landing, NJ. Steeped in character and history, this stately property served as a successful real estate office for over 30 years, offering both charm and functionality in a prime commercial location. The expansive lot provides ample room for parking, a picturesque setting for professional offices, retail, or potential live/work opportunities (subject to zoning). With its timeless curb appeal, generous frontage, and unbeatable location, this property is an exceptional opportunity for investors, business owners, or those looking to restore a piece of local history. Whether you're expanding your business presence or envisioning a fresh start, this well-known landmark is ready for its next chapter.

## PROPERTY DETAILS

| TROI ERIT DETAILS |                       |                     |                      |
|-------------------|-----------------------|---------------------|----------------------|
| Exterior          | OutsideFeatures       | ParkingGarage       | InteriorFeatures     |
| Brick             | Security Light/System | 6 to 10 Spaces      | 220 Volt Electricity |
|                   | Sign                  | Off Street          | Restroom             |
|                   |                       | Other (See Remarks) | Security System      |
|                   |                       | Paved               | Smoke/Fire Alarm     |