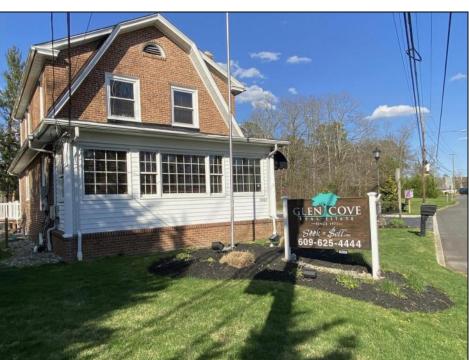

## **COMMENTS**

Welcome to Mays Landing, NJ! Charming Dutch Colonial on Prime Highway Location – Endless Possibilities! Come tour this classic brick Dutch Colonial, perfectly positioned on over one acre of land along high-visibility US Highway Route 40 at the gateway to Mays Landing, NJ. Steeped in character and history, this stately property served as a successful real estate office for over 30 years, offering both charm and functionality in a prime commercial location. The expansive lot provides ample room for parking, a picturesque setting for professional offices, retail, or potential live/work opportunities (subject to zoning). With its timeless curb appeal, generous frontage, and unbeatable location, this property is an exceptional opportunity for investors, business owners, or those looking to restore a piece of local history. Whether you're expanding your business presence or envisioning a fresh start, this well-known landmark is ready for its next chapter.