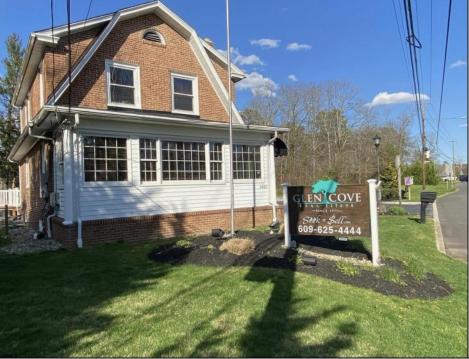

## **COMMENTS**

Welcome to Mays Landing, NJ! Charming Dutch Colonial on Prime Highway Location - Endless Possibilities! Come tour this classic brick Dutch Colonial, perfectly positioned on over one acre of land along high-visibility US Highway Route 40 at the gateway to Mays Landing, NJ. Steeped in character and history, this stately property served as a successful real estate office for over 30 years, offering both charm and functionality in a prime commercial location. The expansive lot provides ample room for parking, a picturesque setting for professional offices, retail, or potential live/work opportunities (subject to zoning). With its timeless curb appeal, generous frontage, and unbeatable location, this property is an exceptional opportunity for investors, business owners, or those looking to restore a piece of local history. Whether you're expanding your business presence or envisioning a fresh start, this well-known landmark is ready for its next chapter.