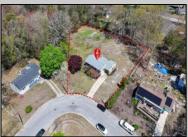

| parking with large driveway and garage. Parks and shops just around the corner. |                                      |                                                   |                                                               |
|---------------------------------------------------------------------------------|--------------------------------------|---------------------------------------------------|---------------------------------------------------------------|
| PROPERTY DETAILS                                                                |                                      |                                                   |                                                               |
| Exterior<br>Vinyl                                                               | ParkingGarage<br>One Car             | OtherRooms<br>Dining Room<br>Laundry/Utility Room | AppliancesIncluded<br>Dishwasher<br>Gas Stove<br>Refrigerator |
| Basement<br>Crawl Space                                                         | Heating<br>Forced Air<br>Gas-Natural | Cooling<br>Central<br>Electric                    | HotWater<br>Gas                                               |