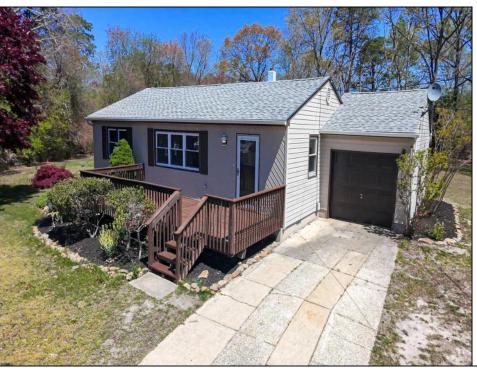

## **COMMENTS**

Welcome Home!! Enjoy this fully renovated home, with stunning chic kitchen complete with granite countertops and new appliances!! Everything is enhanced with new doors, moldings. drywall, windows, and recessed lighting. Step out to spacious backyard and never worry about

| parking with large driveway and garage. Parks and shops just around the corner. |                                      |                                                   |                                                               |
|---------------------------------------------------------------------------------|--------------------------------------|---------------------------------------------------|---------------------------------------------------------------|
| PROPERTY DETAILS                                                                |                                      |                                                   |                                                               |
| Exterior<br>Vinyl                                                               | ParkingGarage<br>One Car             | OtherRooms<br>Dining Room<br>Laundry/Utility Room | AppliancesIncluded<br>Dishwasher<br>Gas Stove<br>Refrigerator |
| Basement<br>Crawl Space                                                         | Heating<br>Forced Air<br>Gas-Natural | Cooling<br>Central<br>Electric                    | HotWater<br>Gas                                               |