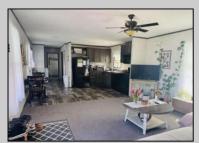

## COMMENTS

Welcome to your 2024 Eagle River model in the Steeplechase Manufactured Home Community! This beautifully designed 3-bedroom, 1-bath home offers a modern, open-concept layout that seamlessly connects the living room, dining area, and kitchen—perfect for everyday living and entertaining. Enjoy a split-bedroom design for added privacy, with one bedroom and bath on one side of the home and two bedrooms on the other. Outside, relax and unwind with no rear neighbors as the home backs up to a peaceful tree line. A storage shed is included for all your outdoor gear and extras. Don't miss this move-in-ready gem—schedule your showing today!