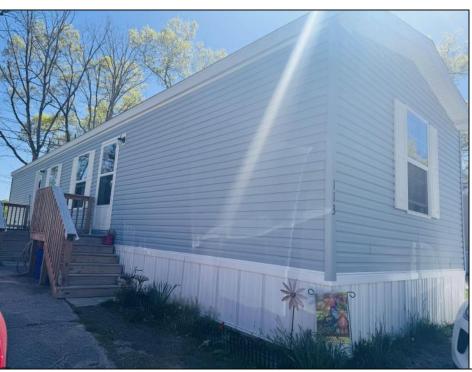

## **COMMENTS**

Welcome to your 2024 Eagle River model in the Steeplechase Manufactured Home Community! This beautifully designed 3-bedroom, 1-bath home offers a modern, open-concept layout that seamlessly connects the living room, dining area, and kitchen—perfect for everyday living and entertaining. Enjoy a split-bedroom design for added privacy, with one bedroom and bath on one side of the home and two bedrooms on the other. Outside, relax and unwind with no rear neighbors as the home backs up to a peaceful tree line. A storage shed is included for all your outdoor gear and extras. Don't miss this move-in-ready gem—schedule your showing today!