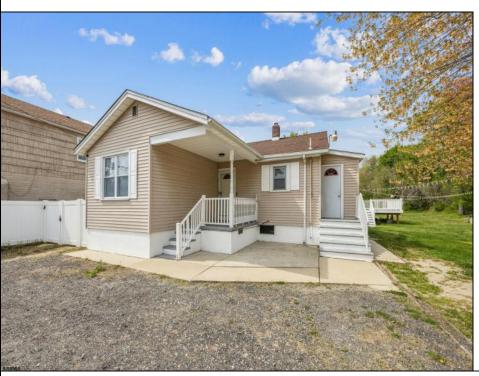

## **COMMENTS**

Introducing this beautifully updated 3 bedroom 1 full bathroom home. Situated on 2 acres of land, this home provides so many options to expand if you wish, add a pole barn, swimming pool and more. Featuring fresh paint throughout, new floors, fixtures and more. The home is turnkey and move in ready! The seller believes there is a Cesspool here and says it is functioning well without issues. So if a septic system is needed or wanted the buyer would be responsible for that. Location is also very convenient here with close proximity to route 55. More details to come. Seling As- Is there appears to be a cesspool there which is functioning with no issues according to the seller but if the buyer needs a septic installed it will be there responsibility.