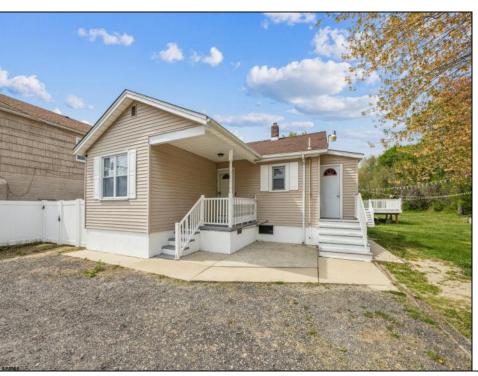

## **COMMENTS**

Introducing this beautifully updated 3 bedroom 1 full bathroom home. Situated on 2 acres of land, this home provides so many options to expand if you wish, add a pole barn, swimming pool and more. Featuring fresh paint throughout, new floors, fixtures and more. The home is turnkey and move in ready! The seller believes there is a Cesspool here and says it is functioning well without issues. So if a septic system is needed or wanted the buyer would be responsible for that. Location is also very convenient here with close proximity to route 55. More details to come. Seling As- Is there appears to be a cesspool there which is functioning with no issues according to the seller but if the buyer needs a septic installed it will be there responsibility.