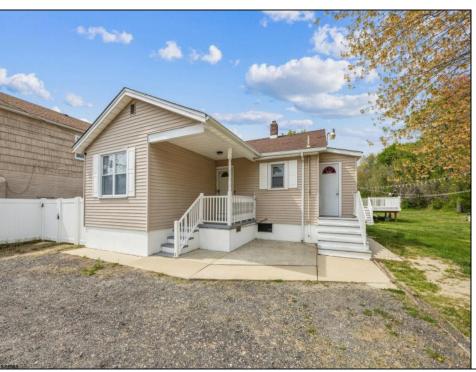

## **COMMENTS**

Introducing this beautifully updated 3 bedroom 1 full bathroom home. Situated on 2 acres of land, this home provides so many options to expand if you wish, add a pole barn, swimming pool and more. Featuring fresh paint throughout, new floors, fixtures and more. The home is turnkey and move in ready! The seller believes there is a Cesspool here and says it is functioning well without issues. So if a septic system is needed or wanted the buyer would be responsible for that. Location is also very convenient here with close proximity to route 55. More details to come. Seling As- Is there appears to be a cesspool there which is functioning with no issues according to the seller but if the buyer needs a septic installed it will be there responsibility.

## **PROPERTY DETAILS**

| Exterior<br>Vinyl | OutsideFeatures<br>Shed | ParkingGarage<br>None | Basement<br>Full<br>Unfinished |
|-------------------|-------------------------|-----------------------|--------------------------------|
| Heating           | Cooling                 | HotWater              | Water                          |
| Forced Air        | Central                 | Electric              | Well                           |
| Gas-Natural       |                         |                       |                                |