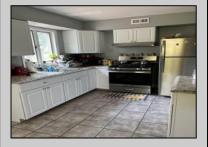

## COMMENTS

Stone\'s throw to Northfield border. Full three bedrooms and full bath on second floor, a real dining room and living room and eat-in kitchen. Also featuring a basement, shed and deck. Situated on a double lot. Tenant on a month to month.

|          | PROPI         | ERIY DETAILS       |                    |
|----------|---------------|--------------------|--------------------|
| Exterior | ParkingGarage | AppliancesIncluded | Basement           |
| Vinyl    | None          | Gas Stove          | 6 Ft. or More Head |
|          |               | Refrigerator       | Room               |