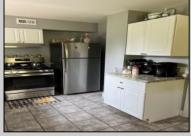

## COMMENTS

Stone\'s throw to Northfield border. Full three bedrooms and full bath on second floor, a real dining room and living room and eat-in kitchen. Also featuring a basement, shed and deck. Situated on a double lot. Tenant on a month to month.

|          | PROPI         | ERIY DETAILS       |                    |
|----------|---------------|--------------------|--------------------|
| Exterior | ParkingGarage | AppliancesIncluded | Basement           |
| Vinyl    | None          | Gas Stove          | 6 Ft. or More Head |
|          |               | Refrigerator       | Room               |