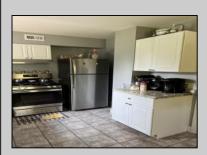

## COMMENTS

Stone's throw to Northfield border. Full three bedrooms and full bath on second floor, a real dining room and living room and eat-in kitchen. Also featuring a basement, shed and deck. Situated on a double lot. Tenant on a month to month.

| Situated on a double lot. Tenant on a month to month. |                       |                                                 |                                        |
|-------------------------------------------------------|-----------------------|-------------------------------------------------|----------------------------------------|
| PROPERTY DETAILS                                      |                       |                                                 |                                        |
| Exterior<br>Vinyl                                     | ParkingGarage<br>None | AppliancesIncluded<br>Gas Stove<br>Refrigerator | Basement<br>6 Ft. or More Head<br>Room |
| Heating<br>Gas-Propane                                | Cooling<br>Central    | HotWater<br>Gas                                 | Water<br>Public                        |