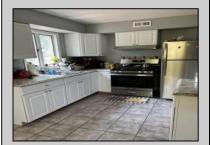

## COMMENTS

Stone's throw to Northfield border. Full three bedrooms and full bath on second floor, a real dining room and living room and eat-in kitchen. Also featuring a basement, shed and deck. Situated on a double lot. Tenant on a month to month.

| Situated on a double lot. Tenant on a month to month. |                       |                                                 |                                        |
|-------------------------------------------------------|-----------------------|-------------------------------------------------|----------------------------------------|
| PROPERTY DETAILS                                      |                       |                                                 |                                        |
| Exterior<br>Vinyl                                     | ParkingGarage<br>None | AppliancesIncluded<br>Gas Stove<br>Refrigerator | Basement<br>6 Ft. or More Head<br>Room |
| Heating<br>Gas-Propane                                | Cooling<br>Central    | HotWater<br>Gas                                 | Water<br>Public                        |