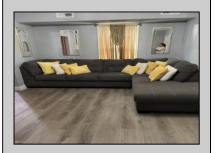

## COMMENTS

Stone's throw to Northfield border. Full three bedrooms and full bath on second floor, a real dining room and living room and eat-in kitchen. Also featuring a basement, shed and deck. Situated on a double lot. Tenant on a month to month.