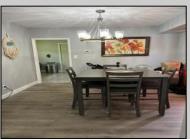

## COMMENTS

Stone's throw to Northfield border. Full three bedrooms and full bath on second floor, a real dining room and living room and eat-in kitchen. Also featuring a basement, shed and deck. Situated on a double lot. Tenant on a month to month.