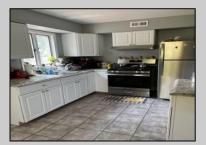

## COMMENTS

Stone's throw to Northfield border. Full three bedrooms and full bath on second floor, a real dining room and living room and eat-in kitchen. Also featuring a basement, shed and deck. Situated on a double lot. Tenant on a month to month.

| Situated on a double lot. Teriant on a month to month. |                       |                                                 |                                        |
|--------------------------------------------------------|-----------------------|-------------------------------------------------|----------------------------------------|
| PROPERTY DETAILS                                       |                       |                                                 |                                        |
| Exterior<br>Vinyl                                      | ParkingGarage<br>None | AppliancesIncluded<br>Gas Stove<br>Refrigerator | Basement<br>6 Ft. or More Head<br>Room |
| Heating<br>Gas-Propane                                 | Cooling<br>Central    | HotWater<br>Gas                                 | Water<br>Public                        |