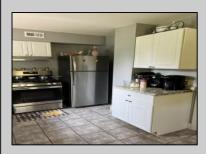

## COMMENTS

Stone's throw to Northfield border. Full three bedrooms and full bath on second floor, a real dining room and living room and eat-in kitchen. Also featuring a basement, shed and deck. Situated on a double lot. Tenant on a month to month.

| Situated on a double lot. Teriant on a month to month. |                       |                                                 |                                        |
|--------------------------------------------------------|-----------------------|-------------------------------------------------|----------------------------------------|
| PROPERTY DETAILS                                       |                       |                                                 |                                        |
| Exterior<br>Vinyl                                      | ParkingGarage<br>None | AppliancesIncluded<br>Gas Stove<br>Refrigerator | Basement<br>6 Ft. or More Head<br>Room |
| Heating<br>Gas-Propane                                 | Cooling<br>Central    | HotWater<br>Gas                                 | Water<br>Public                        |