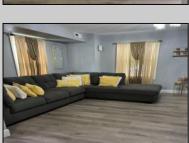

## COMMENTS

Stone's throw to Northfield border. Full three bedrooms and full bath on second floor, a real dining room and living room and eat-in kitchen. Also featuring a basement, shed and deck. Situated on a double lot. Tenant on a month to month.