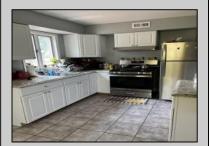

## COMMENTS

Stone\'s throw to Northfield border. Full three bedrooms and full bath on second floor, a real dining room and living room and eat-in kitchen. Also featuring a basement, shed and deck. Situated on a double lot. Tenant on a month to month.

| PROPERTY DETAILS  |                       |                                                 |                                        |
|-------------------|-----------------------|-------------------------------------------------|----------------------------------------|
| Exterior<br>Vinyl | ParkingGarage<br>None | AppliancesIncluded<br>Gas Stove<br>Refrigerator | Basement<br>6 Ft. or More Head<br>Room |
|                   |                       |                                                 |                                        |