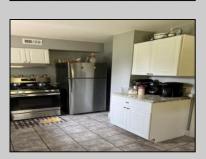

## COMMENTS

Stone\'s throw to Northfield border. Full three bedrooms and full bath on second floor, a real dining room and living room and eat-in kitchen. Also featuring a basement, shed and deck. Situated on a double lot. Tenant on a month to month.

| PROPERTY DETAILS  |                       |                                                 |                                        |
|-------------------|-----------------------|-------------------------------------------------|----------------------------------------|
| Exterior<br>Vinyl | ParkingGarage<br>None | AppliancesIncluded<br>Gas Stove<br>Refrigerator | Basement<br>6 Ft. or More Head<br>Room |
|                   |                       |                                                 |                                        |