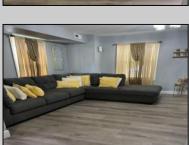

## COMMENTS

Stone\'s throw to Northfield border. Full three bedrooms and full bath on second floor, a real dining room and living room and eat-in kitchen. Also featuring a basement, shed and deck. Situated on a double lot. Tenant on a month to month.