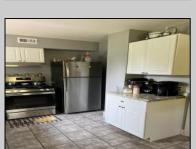

## COMMENTS

Stone\'s throw to Northfield border. Full three bedrooms and full bath on second floor, a real dining room and living room and eat-in kitchen. Also featuring a basement, shed and deck. Situated on a double lot. Tenant on a month to month.

| PROPERTY DETAILS |               |                           |                            |
|------------------|---------------|---------------------------|----------------------------|
| Exterior         | ParkingGarage | AppliancesIncluded        | Basement                   |
| Vinyl            | None          | Gas Stove<br>Refrigerator | 6 Ft. or More Head<br>Room |