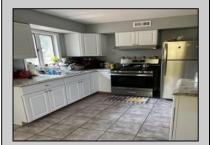

## COMMENTS

Stone\'s throw to Northfield border. Full three bedrooms and full bath on second floor, a real dining room and living room and eat-in kitchen. Also featuring a basement, shed and deck. Situated on a double lot. Tenant on a month to month.

| PROPERTY DETAILS |               |                           |                            |
|------------------|---------------|---------------------------|----------------------------|
| Exterior         | ParkingGarage | AppliancesIncluded        | Basement                   |
| Vinyl            | None          | Gas Stove<br>Refrigerator | 6 Ft. or More Head<br>Room |