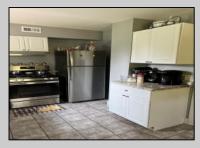

## COMMENTS

Stone's throw to Northfield border. Full three bedrooms and full bath on second floor, a real dining room and living room and eat-in kitchen. Also featuring a basement, shed and deck. Situated on a double lot. Tenant on a month to month.