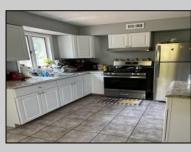

## COMMENTS

Stone's throw to Northfield border. Full three bedrooms and full bath on second floor, a real dining room and living room and eat-in kitchen. Also featuring a basement, shed and deck. Situated on a double lot. Tenant on a month to month.