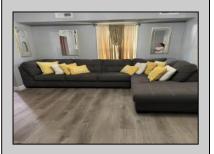

## COMMENTS

Stone's throw to Northfield border. Full three bedrooms and full bath on second floor, a real dining room and living room and eat-in kitchen. Also featuring a basement, shed and deck. Situated on a double lot. Tenant on a month to month.