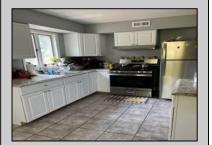

## COMMENTS

Stone's throw to Northfield border. Full three bedrooms and full bath on second floor, a real dining room and living room and eat-in kitchen. Also featuring a basement, shed and deck. Situated on a double lot. Tenant on a month to month.