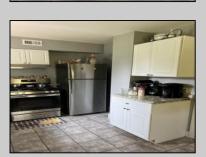

## COMMENTS

Stone's throw to Northfield border. Full three bedrooms and full bath on second floor, a real dining room and living room and eat-in kitchen. Also featuring a basement, shed and deck. Situated on a double lot. Tenant on a month to month.