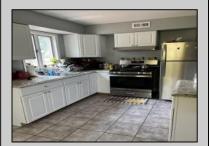

## COMMENTS

Stone\'s throw to Northfield border. Full three bedrooms and full bath on second floor, a real dining room and living room and eat-in kitchen. Also featuring a basement, shed and deck. Situated on a double lot. Tenant on a month to month.

| PROPERTY DETAILS  |                       |                                                 |                                        |
|-------------------|-----------------------|-------------------------------------------------|----------------------------------------|
| Exterior<br>Vinyl | ParkingGarage<br>None | AppliancesIncluded<br>Gas Stove<br>Refrigerator | Basement<br>6 Ft. or More Head<br>Room |
| Heating           | Cooling               | HotWater                                        | Water                                  |