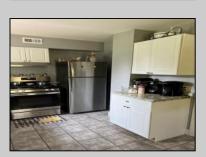

## COMMENTS

Stone\'s throw to Northfield border. Full three bedrooms and full bath on second floor, a real dining room and living room and eat-in kitchen. Also featuring a basement, shed and deck. Situated on a double lot. Tenant on a month to month.

| PROPERTY DETAILS  |                       |                                                 |                                        |
|-------------------|-----------------------|-------------------------------------------------|----------------------------------------|
| Exterior<br>Vinyl | ParkingGarage<br>None | AppliancesIncluded<br>Gas Stove<br>Refrigerator | Basement<br>6 Ft. or More Head<br>Room |
| Heating           | Cooling               | HotWater                                        | Water                                  |