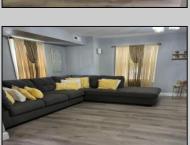

## COMMENTS

Stone\'s throw to Northfield border. Full three bedrooms and full bath on second floor, a real dining room and living room and eat-in kitchen. Also featuring a basement, shed and deck. Situated on a double lot. Tenant on a month to month.