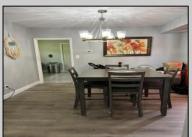

## COMMENTS

Stone's throw to Northfield border. Full three bedrooms and full bath on second floor, a real dining room and living room and eat-in kitchen. Also featuring a basement, shed and deck. Situated on a double lot. Tenant on a month to month.