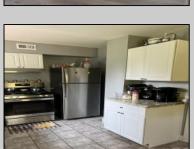

## COMMENTS

Stone's throw to Northfield border. Full three bedrooms and full bath on second floor, a real dining room and living room and eat-in kitchen. Also featuring a basement, shed and deck. Situated on a double lot. Tenant on a month to month.