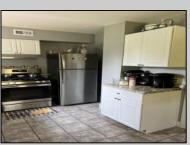

## COMMENTS

Stone\'s throw to Northfield border. Full three bedrooms and full bath on second floor, a real dining room and living room and eat-in kitchen. Also featuring a basement, shed and deck. Situated on a double lot. Tenant on a month to month.

|          | PROPI         | EKIT DETAILS              |                            |
|----------|---------------|---------------------------|----------------------------|
| Exterior | ParkingGarage | AppliancesIncluded        | Basement                   |
| Vinyl    | None          | Gas Stove<br>Refrigerator | 6 Ft. or More Head<br>Room |