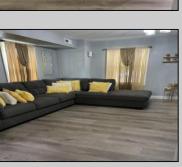

## COMMENTS

Stone\'s throw to Northfield border. Full three bedrooms and full bath on second floor, a real dining room and living room and eat-in kitchen. Also featuring a basement, shed and deck. Situated on a double lot. Tenant on a month to month.