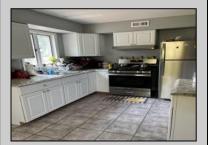

## COMMENTS

Stone\'s throw to Northfield border. Full three bedrooms and full bath on second floor, a real dining room and living room and eat-in kitchen. Also featuring a basement, shed and deck. Situated on a double lot. Tenant on a month to month.

|          | PROPI         | EKIT DETAILS              |                            |
|----------|---------------|---------------------------|----------------------------|
| Exterior | ParkingGarage | AppliancesIncluded        | Basement                   |
| Vinyl    | None          | Gas Stove<br>Refrigerator | 6 Ft. or More Head<br>Room |