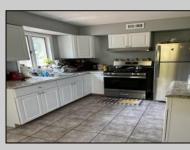

## COMMENTS

Stone's throw to Northfield border. Full three bedrooms and full bath on second floor, a real dining room and living room and eat-in kitchen. Also featuring a basement, shed and deck. Situated on a double lot. Tenant on a month to month.

| PROPERTY DETAILS       |                       |                                                 |                                        |
|------------------------|-----------------------|-------------------------------------------------|----------------------------------------|
| Exterior<br>Vinyl      | ParkingGarage<br>None | AppliancesIncluded<br>Gas Stove<br>Refrigerator | Basement<br>6 Ft. or More Head<br>Room |
| Heating<br>Gas-Propane | Cooling<br>Central    | HotWater<br>Gas                                 | Water<br>Public                        |