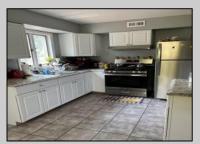

## COMMENTS

Stone\'s throw to Northfield border. Full three bedrooms and full bath on second floor, a real dining room and living room and eat-in kitchen. Also featuring a basement, shed and deck. Situated on a double lot. Tenant on a month to month.