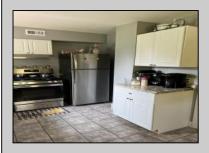

## COMMENTS

Stone\'s throw to Northfield border. Full three bedrooms and full bath on second floor, a real dining room and living room and eat-in kitchen. Also featuring a basement, shed and deck. Situated on a double lot. Tenant on a month to month.