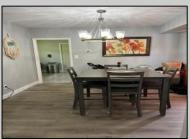

## COMMENTS

Stone\'s throw to Northfield border. Full three bedrooms and full bath on second floor, a real dining room and living room and eat-in kitchen. Also featuring a basement, shed and deck. Situated on a double lot. Tenant on a month to month.