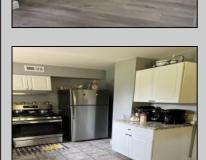

## COMMENTS

Stone\'s throw to Northfield border. Full three bedrooms and full bath on second floor, a real dining room and living room and eat-in kitchen. Also featuring a basement, shed and deck. Situated on a double lot. Tenant on a month to month.

| PROPERTY DETAILS       |                       |                                                 |                                        |
|------------------------|-----------------------|-------------------------------------------------|----------------------------------------|
| Exterior<br>Vinyl      | ParkingGarage<br>None | AppliancesIncluded<br>Gas Stove<br>Refrigerator | Basement<br>6 Ft. or More Head<br>Room |
| Heating<br>Gas-Propane | Cooling<br>Central    | HotWater<br>Gas                                 | Water<br>Public                        |