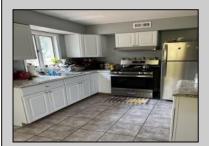

## COMMENTS

Stone\'s throw to Northfield border. Full three bedrooms and full bath on second floor, a real dining room and living room and eat-in kitchen. Also featuring a basement, shed and deck. Situated on a double lot. Tenant on a month to month.

| PROPERTY DETAILS       |                       |                                                 |                                        |
|------------------------|-----------------------|-------------------------------------------------|----------------------------------------|
| Exterior<br>Vinyl      | ParkingGarage<br>None | AppliancesIncluded<br>Gas Stove<br>Refrigerator | Basement<br>6 Ft. or More Head<br>Room |
| Heating<br>Gas-Propane | Cooling<br>Central    | HotWater<br>Gas                                 | Water<br>Public                        |