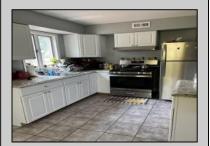

## COMMENTS

Stone's throw to Northfield border. Full three bedrooms and full bath on second floor, a real dining room and living room and eat-in kitchen. Also featuring a basement, shed and deck. Situated on a double lot. Tenant on a month to month.