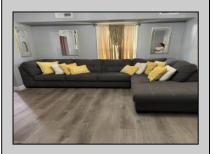

## COMMENTS

Stone's throw to Northfield border. Full three bedrooms and full bath on second floor, a real dining room and living room and eat-in kitchen. Also featuring a basement, shed and deck. Situated on a double lot. Tenant on a month to month.