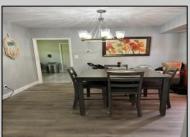

## COMMENTS

Stone's throw to Northfield border. Full three bedrooms and full bath on second floor, a real dining room and living room and eat-in kitchen. Also featuring a basement, shed and deck. Situated on a double lot. Tenant on a month to month.