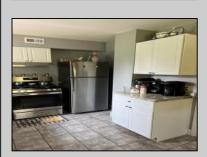

## COMMENTS

Stone's throw to Northfield border. Full three bedrooms and full bath on second floor, a real dining room and living room and eat-in kitchen. Also featuring a basement, shed and deck. Situated on a double lot. Tenant on a month to month.