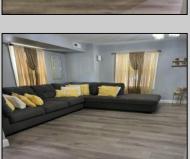

## COMMENTS

Stone's throw to Northfield border. Full three bedrooms and full bath on second floor, a real dining room and living room and eat-in kitchen. Also featuring a basement, shed and deck. Situated on a double lot. Tenant on a month to month.