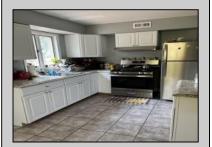

## COMMENTS

Stone's throw to Northfield border. Full three bedrooms and full bath on second floor, a real dining room and living room and eat-in kitchen. Also featuring a basement, shed and deck. Situated on a double lot. Tenant on a month to month.