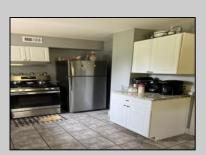

## COMMENTS

Stone's throw to Northfield border. Full three bedrooms and full bath on second floor, a real dining room and living room and eat-in kitchen. Also featuring a basement, shed and deck. Situated on a double lot. Tenant on a month to month.