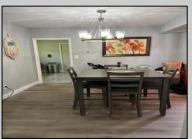

## COMMENTS

Stone's throw to Northfield border. Full three bedrooms and full bath on second floor, a real dining room and living room and eat-in kitchen. Also featuring a basement, shed and deck. Situated on a double lot. Tenant on a month to month.