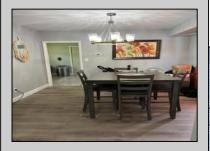

## COMMENTS

Stone\'s throw to Northfield border. Full three bedrooms and full bath on second floor, a real dining room and living room and eat-in kitchen. Also featuring a basement, shed and deck. Situated on a double lot. Tenant on a month to month.