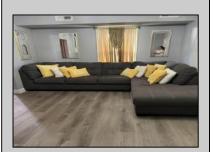

## COMMENTS

Stone\'s throw to Northfield border. Full three bedrooms and full bath on second floor, a real dining room and living room and eat-in kitchen. Also featuring a basement, shed and deck. Situated on a double lot. Tenant on a month to month.