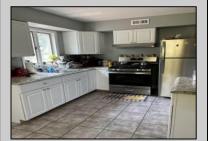

## COMMENTS

Stone\'s throw to Northfield border. Full three bedrooms and full bath on second floor, a real dining room and living room and eat-in kitchen. Also featuring a basement, shed and deck. Situated on a double lot. Tenant on a month to month.