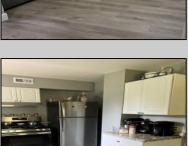

## COMMENTS

Stone's throw to Northfield border. Full three bedrooms and full bath on second floor, a real dining room and living room and eat-in kitchen. Also featuring a basement, shed and deck. Situated on a double lot. Tenant on a month to month.