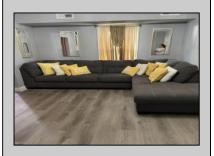

## COMMENTS

Stone's throw to Northfield border. Full three bedrooms and full bath on second floor, a real dining room and living room and eat-in kitchen. Also featuring a basement, shed and deck. Situated on a double lot. Tenant on a month to month.