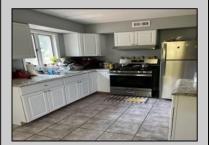

## COMMENTS

Stone's throw to Northfield border. Full three bedrooms and full bath on second floor, a real dining room and living room and eat-in kitchen. Also featuring a basement, shed and deck. Situated on a double lot. Tenant on a month to month.