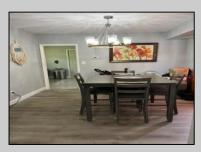

## COMMENTS

Stone's throw to Northfield border. Full three bedrooms and full bath on second floor, a real dining room and living room and eat-in kitchen. Also featuring a basement, shed and deck. Situated on a double lot. Tenant on a month to month.