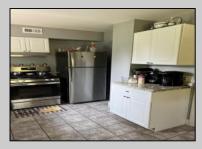

## COMMENTS

Stone's throw to Northfield border. Full three bedrooms and full bath on second floor, a real dining room and living room and eat-in kitchen. Also featuring a basement, shed and deck. Situated on a double lot. Tenant on a month to month.