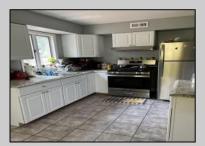

## COMMENTS

Stone's throw to Northfield border. Full three bedrooms and full bath on second floor, a real dining room and living room and eat-in kitchen. Also featuring a basement, shed and deck. Situated on a double lot. Tenant on a month to month.

| Situated on a double lot. Teriant on a month to month. |                       |                                                 |                                        |
|--------------------------------------------------------|-----------------------|-------------------------------------------------|----------------------------------------|
| PROPERTY DETAILS                                       |                       |                                                 |                                        |
| Exterior<br>Vinyl                                      | ParkingGarage<br>None | AppliancesIncluded<br>Gas Stove<br>Refrigerator | Basement<br>6 Ft. or More Head<br>Room |
| Heating<br>Gas-Propane                                 | Cooling<br>Central    | HotWater<br>Gas                                 | Water<br>Public                        |