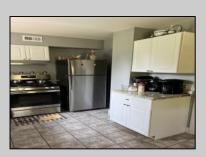

## COMMENTS

Stone's throw to Northfield border. Full three bedrooms and full bath on second floor, a real dining room and living room and eat-in kitchen. Also featuring a basement, shed and deck. Situated on a double lot. Tenant on a month to month.

| Situated on a double lot. Teriant on a month to month. |                       |                                                 |                                        |
|--------------------------------------------------------|-----------------------|-------------------------------------------------|----------------------------------------|
| PROPERTY DETAILS                                       |                       |                                                 |                                        |
| Exterior<br>Vinyl                                      | ParkingGarage<br>None | AppliancesIncluded<br>Gas Stove<br>Refrigerator | Basement<br>6 Ft. or More Head<br>Room |
| Heating<br>Gas-Propane                                 | Cooling<br>Central    | HotWater<br>Gas                                 | Water<br>Public                        |