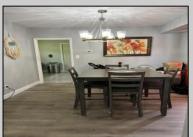

## COMMENTS

Stone's throw to Northfield border. Full three bedrooms and full bath on second floor, a real dining room and living room and eat-in kitchen. Also featuring a basement, shed and deck. Situated on a double lot. Tenant on a month to month.