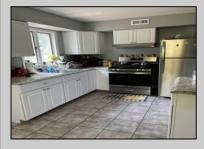

## COMMENTS

Stone\'s throw to Northfield border. Full three bedrooms and full bath on second floor, a real dining room and living room and eat-in kitchen. Also featuring a basement, shed and deck. Situated on a double lot. Tenant on a month to month.

|          | PROPI         | ERTY DETAILS       |                    |
|----------|---------------|--------------------|--------------------|
| Exterior | ParkingGarage | AppliancesIncluded | Basement           |
| Vinyl    | None          | Gas Stove          | 6 Ft. or More Head |
|          |               | Refrigerator       | Room               |