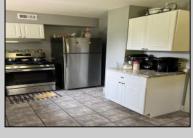

## COMMENTS

Stone\'s throw to Northfield border. Full three bedrooms and full bath on second floor, a real dining room and living room and eat-in kitchen. Also featuring a basement, shed and deck. Situated on a double lot. Tenant on a month to month.