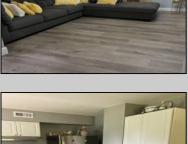

## COMMENTS

Stone\'s throw to Northfield border. Full three bedrooms and full bath on second floor, a real dining room and living room and eat-in kitchen. Also featuring a basement, shed and deck. Situated on a double lot. Tenant on a month to month.