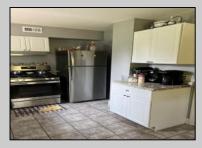

## COMMENTS

Stone's throw to Northfield border. Full three bedrooms and full bath on second floor, a real dining room and living room and eat-in kitchen. Also featuring a basement, shed and deck. Situated on a double lot. Tenant on a month to month.