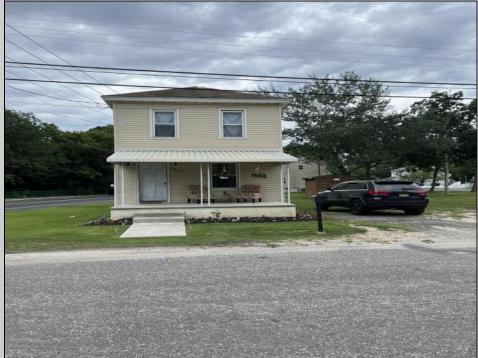

## 1414 Garfield Ave Pleasantville, NJ 08232

Asking \$249,000.00

## COMMENTS

Stone's throw to Northfield border. Full three bedrooms and full bath on second floor, a real dining room and living room and eat-in kitchen. Also featuring a basement, shed and deck. Situated on a double lot. Tenant on a month to month.

| PROPERTY DETAILS       |                       |                                                 |                                        |
|------------------------|-----------------------|-------------------------------------------------|----------------------------------------|
| Exterior<br>Vinyl      | ParkingGarage<br>None | AppliancesIncluded<br>Gas Stove<br>Refrigerator | Basement<br>6 Ft. or More Head<br>Room |
| Heating<br>Gas-Propane | Cooling<br>Central    | HotWater<br>Gas                                 | Water<br>Public                        |