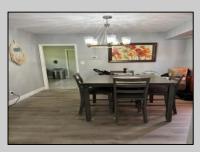

## COMMENTS

Stone's throw to Northfield border. Full three bedrooms and full bath on second floor, a real dining room and living room and eat-in kitchen. Also featuring a basement, shed and deck. Situated on a double lot. Tenant on a month to month.