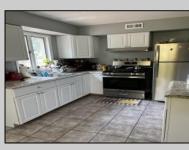

## COMMENTS

Stone's throw to Northfield border. Full three bedrooms and full bath on second floor, a real dining room and living room and eat-in kitchen. Also featuring a basement, shed and deck. Situated on a double lot. Tenant on a month to month.