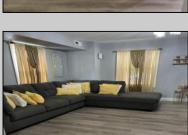

## COMMENTS

Stone\'s throw to Northfield border. Full three bedrooms and full bath on second floor, a real dining room and living room and eat-in kitchen. Also featuring a basement, shed and deck. Situated on a double lot. Tenant on a month to month.