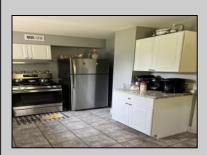

## COMMENTS

Stone\'s throw to Northfield border. Full three bedrooms and full bath on second floor, a real dining room and living room and eat-in kitchen. Also featuring a basement, shed and deck. Situated on a double lot. Tenant on a month to month.