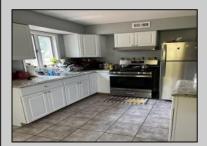

## COMMENTS

Stone\'s throw to Northfield border. Full three bedrooms and full bath on second floor, a real dining room and living room and eat-in kitchen. Also featuring a basement, shed and deck. Situated on a double lot. Tenant on a month to month.