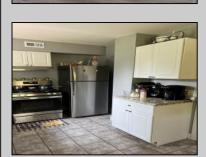

## COMMENTS

Stone\'s throw to Northfield border. Full three bedrooms and full bath on second floor, a real dining room and living room and eat-in kitchen. Also featuring a basement, shed and deck. Situated on a double lot. Tenant on a month to month.