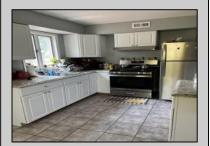

## COMMENTS

Stone\'s throw to Northfield border. Full three bedrooms and full bath on second floor, a real dining room and living room and eat-in kitchen. Also featuring a basement, shed and deck. Situated on a double lot. Tenant on a month to month.