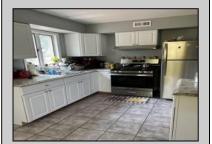

## COMMENTS

Stone\'s throw to Northfield border. Full three bedrooms and full bath on second floor, a real dining room and living room and eat-in kitchen. Also featuring a basement, shed and deck. Situated on a double lot. Tenant on a month to month.

| PROPERTY DETAILS       |                       |                                                 |                                        |
|------------------------|-----------------------|-------------------------------------------------|----------------------------------------|
| Exterior<br>Vinyl      | ParkingGarage<br>None | AppliancesIncluded<br>Gas Stove<br>Refrigerator | Basement<br>6 Ft. or More Head<br>Room |
| Heating<br>Gas-Propane | Cooling<br>Central    | HotWater<br>Gas                                 | Water<br>Public                        |