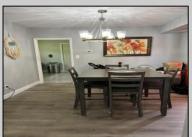

## COMMENTS

Stone\'s throw to Northfield border. Full three bedrooms and full bath on second floor, a real dining room and living room and eat-in kitchen. Also featuring a basement, shed and deck. Situated on a double lot. Tenant on a month to month.