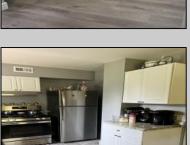

## COMMENTS

Stone\'s throw to Northfield border. Full three bedrooms and full bath on second floor, a real dining room and living room and eat-in kitchen. Also featuring a basement, shed and deck. Situated on a double lot. Tenant on a month to month.

| PROPERTY DETAILS       |                       |                                                 |                                        |
|------------------------|-----------------------|-------------------------------------------------|----------------------------------------|
| Exterior<br>Vinyl      | ParkingGarage<br>None | AppliancesIncluded<br>Gas Stove<br>Refrigerator | Basement<br>6 Ft. or More Head<br>Room |
| Heating<br>Gas-Propane | Cooling<br>Central    | HotWater<br>Gas                                 | Water<br>Public                        |