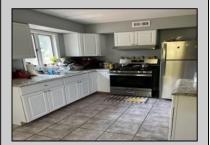

## COMMENTS

Stone\'s throw to Northfield border. Full three bedrooms and full bath on second floor, a real dining room and living room and eat-in kitchen. Also featuring a basement, shed and deck. Situated on a double lot. Tenant on a month to month.

| PROPERTY DETAILS  |                       |                                                 |                                        |
|-------------------|-----------------------|-------------------------------------------------|----------------------------------------|
| Exterior<br>Vinyl | ParkingGarage<br>None | AppliancesIncluded<br>Gas Stove<br>Refrigerator | Basement<br>6 Ft. or More Head<br>Room |
| Heating           | Cooling               | HotWater                                        | Water                                  |