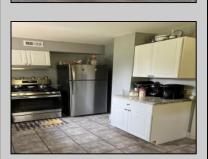

## COMMENTS

Stone\'s throw to Northfield border. Full three bedrooms and full bath on second floor, a real dining room and living room and eat-in kitchen. Also featuring a basement, shed and deck. Situated on a double lot. Tenant on a month to month.

| PROPERTY DETAILS  |                       |                                                 |                                        |
|-------------------|-----------------------|-------------------------------------------------|----------------------------------------|
| Exterior<br>Vinyl | ParkingGarage<br>None | AppliancesIncluded<br>Gas Stove<br>Refrigerator | Basement<br>6 Ft. or More Head<br>Room |
| Heating           | Cooling               | HotWater                                        | Water                                  |