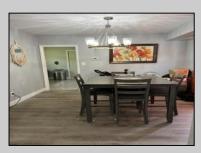

## COMMENTS

Stone's throw to Northfield border. Full three bedrooms and full bath on second floor, a real dining room and living room and eat-in kitchen. Also featuring a basement, shed and deck. Situated on a double lot. Tenant on a month to month.