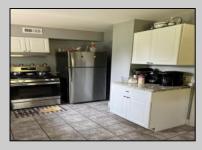

## COMMENTS

Stone's throw to Northfield border. Full three bedrooms and full bath on second floor, a real dining room and living room and eat-in kitchen. Also featuring a basement, shed and deck. Situated on a double lot. Tenant on a month to month.

| PROPERTY DETAILS       |                       |                                                 |                                        |
|------------------------|-----------------------|-------------------------------------------------|----------------------------------------|
| Exterior<br>Vinyl      | ParkingGarage<br>None | AppliancesIncluded<br>Gas Stove<br>Refrigerator | Basement<br>6 Ft. or More Head<br>Room |
| Heating<br>Gas-Propane | Cooling<br>Central    | HotWater<br>Gas                                 | Water<br>Public                        |