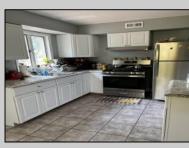

## COMMENTS

Stone's throw to Northfield border. Full three bedrooms and full bath on second floor, a real dining room and living room and eat-in kitchen. Also featuring a basement, shed and deck. Situated on a double lot. Tenant on a month to month.

| PROPERTY DETAILS       |                       |                                                 |                                        |
|------------------------|-----------------------|-------------------------------------------------|----------------------------------------|
| Exterior<br>Vinyl      | ParkingGarage<br>None | AppliancesIncluded<br>Gas Stove<br>Refrigerator | Basement<br>6 Ft. or More Head<br>Room |
| Heating<br>Gas-Propane | Cooling<br>Central    | HotWater<br>Gas                                 | Water<br>Public                        |