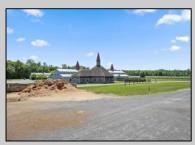

## **COMMENTS**

Burlington County is in the South Jersey region and is the largest county by area. Winners Training Center is located in Chesterfield Township. WELCOME TO WINNERS TRANING CENTER. Getting there is half the fun. Surrounded by serene agricultural fields, and pristine winding roads present a vacation feel to arrive at the main entrance of the horse farm. The open area is welcoming especially from the top of the rolling hill above the picturesque fields dotted with buildings housing the horses. This 196 acres + landmark equestrian property is a turnkey, income producing farm with unlimited potential. Boasting 8 barns accommodating 208 stalls, 5/8 mile stone dust surface racetrack standardbred training center, 6 run-in-sheds allowing the horses to run in and out. Also of interest is the swimming pool where horses use a ramp down to the pool. There are 30 horse paddocks around the property. There are also 5 bay shops in a building with 5 sections. Winners Farm is not only the name of the property, it's a winning investment. There are 24 equipment of value including multiple tractors, lawn mowers, loader, water trucks, dump trucks, pickup truck, field mowers, track scraper and other useful equipment. Please see the full list in Associated docs. VIEW FULL VIDEO HERE: https://vimeo.com/830056388