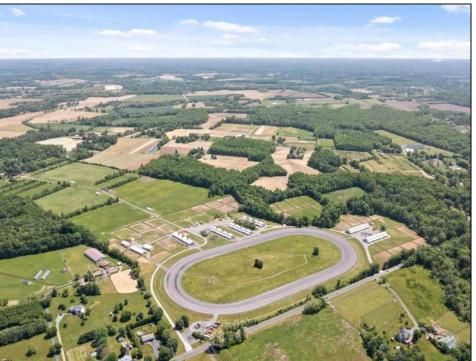

## **COMMENTS**

Burlington County is in the South Jersey region and is the largest county by area. Winners Training Center is located in Chesterfield Township. WELCOME TO WINNERS TRANING CENTER. Getting there is half the fun. Surrounded by serene agricultural fields, and pristine winding roads present a vacation feel to arrive at the main entrance of the horse farm. The open area is welcoming especially from the top of the rolling hill above the picturesque fields dotted with buildings housing the horses. This 196 acres + landmark equestrian property is a turnkey, income producing farm with unlimited potential. Boasting 8 barns accommodating 208 stalls, 5/8 mile stone dust surface racetrack standardbred training center, 6 run-in-sheds allowing the horses to run in and out. Also of interest is the swimming pool where horses use a ramp down to the pool. There are 30 horse paddocks around the property. There are also 5 bay shops in a building with 5 sections. Winners Farm is not only the name of the property, it's a winning investment. There are 24 equipment of value including multiple tractors, lawn mowers, loader, water trucks, dump trucks, pickup truck, field mowers, track scraper and other useful equipment. Please see the full list in Associated docs. VIEW FULL VIDEO HERE: https://vimeo.com/830056388