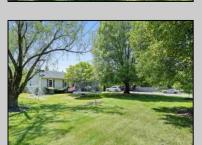

## **COMMENTS**

Burlington County is in the South Jersey region and is the largest county by area. Winners Training Center is located in Chesterfield Township. WELCOME TO WINNERS TRANING CENTER. Getting there is half the fun. Surrounded by serene agricultural fields, and pristine winding roads present a vacation feel to arrive at the main entrance of the horse farm. The open area is welcoming especially from the top of the rolling hill above the picturesque fields dotted with buildings housing the horses. This 196 acres + landmark equestrian property is a turnkey, income producing farm with unlimited potential. Boasting 8 barns accommodating 208 stalls, 5/8 mile stone dust surface racetrack standardbred training center, 6 run-in-sheds allowing the horses to run in and out. Also of interest is the swimming pool where horses use a ramp down to the pool. There are 30 horse paddocks around the property. There are also 5 bay shops in a building with 5 sections. Winners Farm is not only the name of the property, it's a winning investment. There are 24 equipment of value including multiple tractors, lawn mowers, loader, water trucks, dump trucks, pickup truck, field mowers, track scraper and other useful equipment. Please see the full list in Associated docs. VIEW FULL VIDEO HERE: https://vimeo.com/830056388