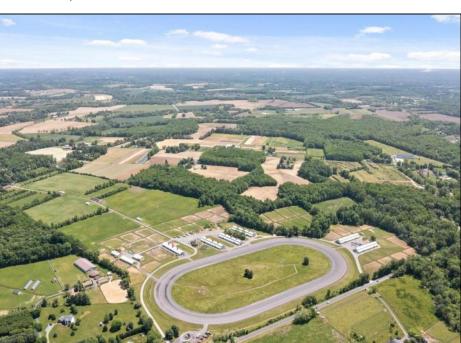

## **COMMENTS**

Burlington County is in the South Jersey region and is the largest county by area. Winners Training Center is located in Chesterfield Township. WELCOME TO WINNERS TRANING CENTER. Getting there is half the fun. Surrounded by serene agricultural fields, and pristine winding roads present a vacation feel to arrive at the main entrance of the horse farm. The open area is welcoming especially from the top of the rolling hill above the picturesque fields dotted with buildings housing the horses. This 196 acres + landmark equestrian property is a turnkey, income producing farm with unlimited potential. Boasting 8 barns accommodating 208 stalls, 5/8 mile stone dust surface racetrack standardbred training center, 6 run-in-sheds allowing the horses to run in and out. Also of interest is the swimming pool where horses use a ramp down to the pool. There are 30 horse paddocks around the property. There are also 5 bay shops in a building with 5 sections. Winners Farm is not only the name of the property, it's a winning investment. There are 24 equipment of value including multiple tractors, lawn mowers, loader, water trucks, dump trucks, pickup truck, field mowers, track scraper and other useful equipment. Please see the full list in Associated docs. VIEW FULL VIDEO HERE: https://vimeo.com/830056388