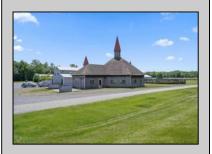

## **COMMENTS**

Burlington County is in the South Jersey region and is the largest county by area. Winners Training Center is located in Chesterfield Township. WELCOME TO WINNERS TRANING CENTER. Getting there is half the fun. Surrounded by serene agricultural fields, and pristine winding roads present a vacation feel to arrive at the main entrance of the horse farm. The open area is welcoming especially from the top of the rolling hill above the picturesque fields dotted with buildings housing the horses. This 196 acres + landmark equestrian property is a turnkey, income producing farm with unlimited potential. Boasting 8 barns accommodating 208 stalls, 5/8 mile stone dust surface racetrack standardbred training center, 6 run-in-sheds allowing the horses to run in and out. Also of interest is the swimming pool where horses use a ramp down to the pool. There are 30 horse paddocks around the property. There are also 5 bay shops in a building with 5 sections. Winners Farm is not only the name of the property, it's a winning investment. There are 24 equipment of value including multiple tractors, lawn mowers, loader, water trucks, dump trucks, pickup truck, field mowers, track scraper and other useful equipment. Please see the full list in Associated docs. VIEW FULL VIDEO HERE: https://vimeo.com/830056388