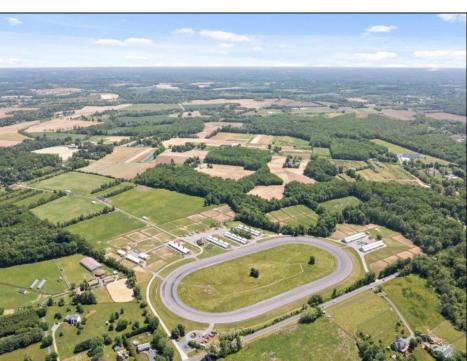

## **COMMENTS**

Burlington County is in the South Jersey region and is the largest county by area. Winners Training Center is located in Chesterfield Township. WELCOME TO WINNERS TRANING CENTER. Getting there is half the fun. Surrounded by serene agricultural fields, and pristine winding roads present a vacation feel to arrive at the main entrance of the horse farm. The open area is welcoming especially from the top of the rolling hill above the picturesque fields dotted with buildings housing the horses. This 196 acres + landmark equestrian property is a turnkey, income producing farm with unlimited potential. Boasting 8 barns accommodating 208 stalls, 5/8 mile stone dust surface racetrack standardbred training center, 6 run-in-sheds allowing the horses to run in and out. Also of interest is the swimming pool where horses use a ramp down to the pool. There are 30 horse paddocks around the property. There are also 5 bay shops in a building with 5 sections. Winners Farm is not only the name of the property, it's a winning investment. There are 24 equipment of value including multiple tractors, lawn mowers, loader, water trucks, dump trucks, pickup truck, field mowers, track scraper and other useful equipment. Please see the full list in Associated docs. VIEW FULL VIDEO HERE: https://vimeo.com/830056388