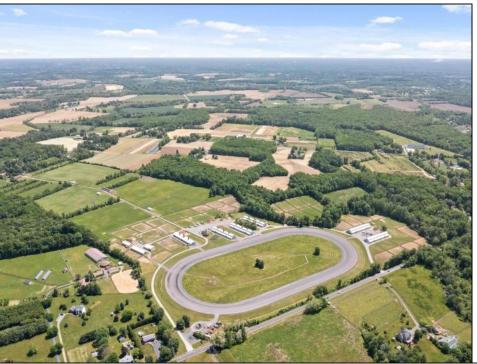

## **COMMENTS**

Burlington County is in the South Jersey region and is the largest county by area. Winners Training Center is located in Chesterfield Township. WELCOME TO WINNERS TRANING CENTER. Getting there is half the fun. Surrounded by serene agricultural fields, and pristine winding roads present a vacation feel to arrive at the main entrance of the horse farm. The open area is welcoming especially from the top of the rolling hill above the picturesque fields dotted with buildings housing the horses. This 196 acres + landmark equestrian property is a turnkey, income producing farm with unlimited potential. Boasting 8 barns accommodating 208 stalls, 5/8 mile stone dust surface racetrack standardbred training center, 6 run-in-sheds allowing the horses to run in and out. Also of interest is the swimming pool where horses use a ramp down to the pool. There are 30 horse paddocks around the property. There are also 5 bay shops in a building with 5 sections. Winners Farm is not only the name of the property, it's a winning investment. There are 24 equipment of value including multiple tractors, lawn mowers, loader, water trucks, dump trucks, pickup truck, field mowers, track scraper and other useful equipment. Please see the full list in Associated docs. VIEW FULL VIDEO HERE: https://vimeo.com/830056388