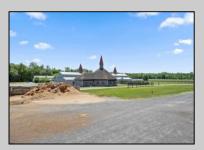

## **COMMENTS**

Burlington County is in the South Jersey region and is the largest county by area. Winners Training Center is located in Chesterfield Township. WELCOME TO WINNERS TRANING CENTER. Getting there is half the fun. Surrounded by serene agricultural fields, and pristine winding roads present a vacation feel to arrive at the main entrance of the horse farm. The open area is welcoming especially from the top of the rolling hill above the picturesque fields dotted with buildings housing the horses. This 196 acres + landmark equestrian property is a turnkey, income producing farm with unlimited potential. Boasting 8 barns accommodating 208 stalls, 5/8 mile stone dust surface racetrack standardbred training center, 6 run-in-sheds allowing the horses to run in and out. Also of interest is the swimming pool where horses use a ramp down to the pool. There are 30 horse paddocks around the property. There are also 5 bay shops in a building with 5 sections. Winners Farm is not only the name of the property, it's a winning investment. There are 24 equipment of value including multiple tractors, lawn mowers, loader, water trucks, dump trucks, pickup truck, field mowers, track scraper and other useful equipment. Please see the full list in Associated docs. VIEW FULL VIDEO HERE: https://vimeo.com/830056388