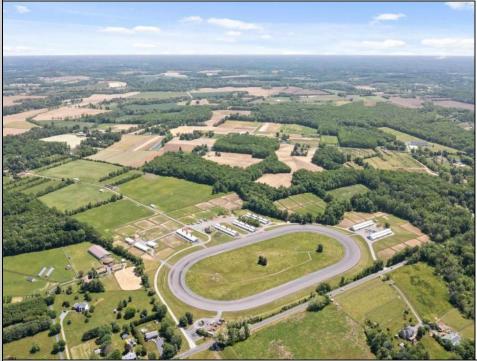

## COMMENTS

Burlington County is in the South Jersey region and is the largest county by area. Winners Training Center is located in Chesterfield Township. WELCOME TO WINNERS TRANING CENTER. Getting there is half the fun. Surrounded by serene agricultural fields, and pristine winding roads present a vacation feel to arrive at the main entrance of the horse farm. The open area is welcoming especially from the top of the rolling hill above the picturesque fields dotted with buildings housing the horses. This 196 acres + landmark equestrian property is a turnkey, income producing farm with unlimited potential. Boasting 8 barns accommodating 208 stalls, 5/8 mile stone dust surface racetrack standardbred training center, 6 run-in-sheds allowing the horses to run in and out. Also of interest is the swimming pool where horses use a ramp down to the pool. There are 30 horse paddocks around the property. There are also 5 bay shops in a building with 5 sections. . Winners Farm is not only the name of the property, it's a winning investment. There are 24 equipment of value including multiple tractors, lawn mowers, loader, water trucks, dump trucks, pickup truck, field mowers, track scraper and other useful equipment. Please see the full list in Associated docs. VIEW FULL VIDEO HERE: https://vimeo.com/830056388