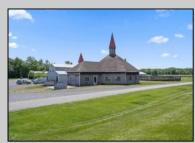

## COMMENTS

Burlington County is in the South Jersey region and is the largest county by area. Winners Training Center is located in Chesterfield Township. WELCOME TO WINNERS TRANING CENTER. Getting there is half the fun. Surrounded by serene agricultural fields, and pristine winding roads present a vacation feel to arrive at the main entrance of the horse farm. The open area is welcoming especially from the top of the rolling hill above the picturesque fields dotted with buildings housing the horses. This 196 acres + landmark equestrian property is a turnkey, income producing farm with unlimited potential. Boasting 8 barns accommodating 208 stalls, 5/8 mile stone dust surface racetrack standardbred training center, 6 run-in-sheds allowing the horses to run in and out. Also of interest is the swimming pool where horses use a ramp down to the pool. There are 30 horse paddocks around the property. There are also 5 bay shops in a building with 5 sections. . Winners Farm is not only the name of the property, it's a winning investment. There are 24 equipment of value including multiple tractors, lawn mowers, loader, water trucks, dump trucks, pickup truck, field mowers, track scraper and other useful equipment. Please see the full list in Associated docs. VIEW FULL VIDEO HERE: https://vimeo.com/830056388