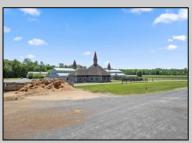

## **COMMENTS**

Burlington County is in the South Jersey region and is the largest county by area. Winners Training Center is located in Chesterfield Township. WELCOME TO WINNERS TRANING CENTER. Getting there is half the fun. Surrounded by serene agricultural fields, and pristine winding roads present a vacation feel to arrive at the main entrance of the horse farm. The open area is welcoming especially from the top of the rolling hill above the picturesque fields dotted with buildings housing the horses. This 196 acres + landmark equestrian property is a turnkey, income producing farm with unlimited potential. Boasting 8 barns accommodating 208 stalls, 5/8 mile stone dust surface racetrack standardbred training center, 6 run-in-sheds allowing the horses to run in and out. Also of interest is the swimming pool where horses use a ramp down to the pool. There are 30 horse paddocks around the property. There are also 5 bay shops in a building with 5 sections. Winners Farm is not only the name of the property, it's a winning investment. There are 24 equipment of value including multiple tractors, lawn mowers, loader, water trucks, dump trucks, pickup truck, field mowers, track scraper and other useful equipment. Please see the full list in Associated docs. VIEW FULL VIDEO HERE: https://vimeo.com/830056388