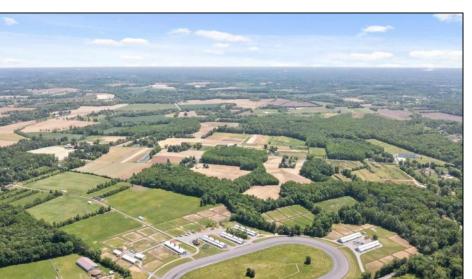

## **COMMENTS**

Burlington County is in the South Jersey region and is the largest county by area. Winners Training Center is located in Chesterfield Township. WELCOME TO WINNERS TRANING CENTER. Getting there is half the fun. Surrounded by serene agricultural fields, and pristine winding roads present a vacation feel to arrive at the main entrance of the horse farm. The open area is welcoming especially from the top of the rolling hill above the picturesque fields dotted with buildings housing the horses. This 196 acres + landmark equestrian property is a turnkey, income producing farm with unlimited potential. Boasting 8 barns accommodating 208 stalls, 5/8 mile stone dust surface racetrack standardbred training center, 6 run-in-sheds allowing the horses to run in and out. Also of interest is the swimming pool where horses use a ramp down to the pool. There are 30 horse paddocks around the property. There are also 5 bay shops in a building with 5 sections. Winners Farm is not only the name of the property, it's a winning investment. There are 24 equipment of value including multiple tractors, lawn mowers, loader, water trucks, dump trucks, pickup truck, field mowers, track scraper and other useful equipment. Please see the full list in Associated docs. VIEW FULL VIDEO HERE: https://vimeo.com/830056388