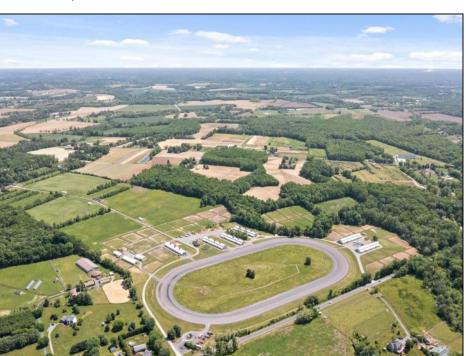

## **COMMENTS**

Burlington County is in the South Jersey region and is the largest county by area. Winners Training Center is located in Chesterfield Township. WELCOME TO WINNERS TRANING CENTER. Getting there is half the fun. Surrounded by serene agricultural fields, and pristine winding roads present a vacation feel to arrive at the main entrance of the horse farm. The open area is welcoming especially from the top of the rolling hill above the picturesque fields dotted with buildings housing the horses. This 196 acres + landmark equestrian property is a turnkey, income producing farm with unlimited potential. Boasting 8 barns accommodating 208 stalls, 5/8 mile stone dust surface racetrack standardbred training center, 6 run-in-sheds allowing the horses to run in and out. Also of interest is the swimming pool where horses use a ramp down to the pool. There are 30 horse paddocks around the property. There are also 5 bay shops in a building with 5 sections. Winners Farm is not only the name of the property, it's a winning investment. There are 24 equipment of value including multiple tractors, lawn mowers, loader, water trucks, dump trucks, pickup truck, field mowers, track scraper and other useful equipment. Please see the full list in Associated docs. VIEW FULL VIDEO HERE: https://vimeo.com/830056388