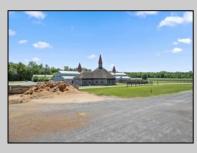

## COMMENTS

Burlington County is in the South Jersey region and is the largest county by area. Winners Training Center is located in Chesterfield Township. WELCOME TO WINNERS TRANING CENTER. Getting there is half the fun. Surrounded by serene agricultural fields, and pristine winding roads present a vacation feel to arrive at the main entrance of the horse farm. The open area is welcoming especially from the top of the rolling hill above the picturesque fields dotted with buildings housing the horses. This 196 acres + landmark equestrian property is a turnkey, income producing farm with unlimited potential. Boasting 8 barns accommodating 208 stalls, 5/8 mile stone dust surface racetrack standardbred training center, 6 run-in-sheds allowing the horses to run in and out. Also of interest is the swimming pool where horses use a ramp down to the pool. There are 30 horse paddocks around the property. There are also 5 bay shops in a building with 5 sections. . Winners Farm is not only the name of the property, it's a winning investment. There are 24 equipment of value including multiple tractors, lawn mowers, loader, water trucks, dump trucks, pickup truck, field mowers, track scraper and other useful equipment. Please see the full list in Associated docs. VIEW FULL VIDEO HERE: https://vimeo.com/830056388