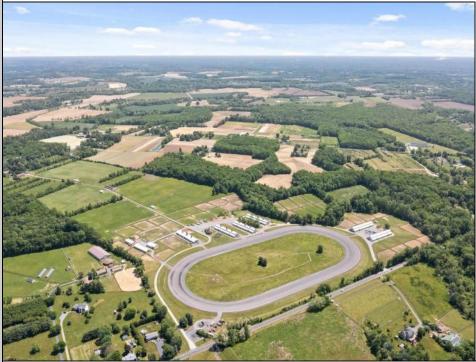

## COMMENTS

Burlington County is in the South Jersey region and is the largest county by area. Winners Training Center is located in Chesterfield Township. WELCOME TO WINNERS TRANING CENTER. Getting there is half the fun. Surrounded by serene agricultural fields, and pristine winding roads present a vacation feel to arrive at the main entrance of the horse farm. The open area is welcoming especially from the top of the rolling hill above the picturesque fields dotted with buildings housing the horses. This 196 acres + landmark equestrian property is a turnkey, income producing farm with unlimited potential. Boasting 8 barns accommodating 208 stalls, 5/8 mile stone dust surface racetrack standardbred training center, 6 run-in-sheds allowing the horses to run in and out. Also of interest is the swimming pool where horses use a ramp down to the pool. There are 30 horse paddocks around the property. There are also 5 bay shops in a building with 5 sections. . Winners Farm is not only the name of the property, it's a winning investment. There are 24 equipment of value including multiple tractors, lawn mowers, loader, water trucks, dump trucks, pickup truck, field mowers, track scraper and other useful equipment. Please see the full list in Associated docs. VIEW FULL VIDEO HERE: https://vimeo.com/830056388